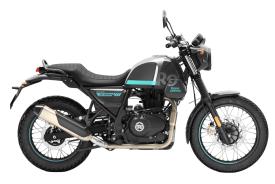

## Scram 411 Premium

WHITE FLAME

HP Finance Example 8.90% APR Representative

| Monthly Payments:       | £156.92   |
|-------------------------|-----------|
| Customer Deposit:       | £499.00   |
| Dealer Contribution:    | £0.00     |
| APR:                    | 8.90%     |
| Fixed Rate Of Interest: | 4.70%     |
| Total Price:            | £3949     |
| Amount Of Credit:       | £3450     |
| Terms:                  | 24 months |
| Total Amount Payable:   | £3766.08  |