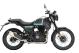

SILVER SPIRIT

## ENGINE

SINGLE CYLINDER, 4 STROKE, AIR COOLED, SOHC, FUEL INJECTION DISPLACEMENT 411cc **RATED OUTPUT** 24.3BHP (17.88KW) @6500RPM MAX. TORQUE 32NM @4250 ±250RPM **COOLING SYSTEM** Air Cooled LENGTH / WIDTH / HEIGHT 2160mm / 840mm / 1165mm SEAT HEIGHT 795mm GEARBOX 5 Speed **TANK CAPACITY** 15L