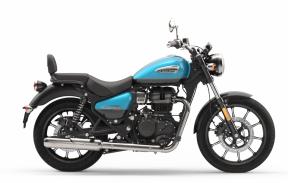

## **Meteor 350 Supernova**





SUPERNOVA BLUE



SUPERNOVA BROWN



SUPERNOVA RED

## **ENGINE**

Single Cylinder, 4 Stroke, Air/Oil Cooled

**DISPLACEMENT** 

349cc

## **RATED OUTPUT**

20.2 BHP @ 6100 rpm

**MAX. TORQUE** 

27Nm @ 4000 rpm

## **COOLING SYSTEM**

air cooled

**LENGTH / WIDTH / HEIGHT** 

//

SEAT HEIGHT

**GEARBOX** 5 Speed

TANK CAPACITY

15 lt

HP Finance Example 8.90% APR Representative

| Monthly Payments:       | £134.18   |
|-------------------------|-----------|
| Customer Deposit:       | £499.00   |
| Dealer Contribution:    | £0.00     |
| APR:                    | 8.90%     |
| Fixed Rate Of Interest: | 4.70%     |
| Total Price:            | £3449     |
| Amount Of Credit:       | £2950     |
| Terms:                  | 24 months |
| Total Amount Pavable:   | £3220.32  |

Rates availa